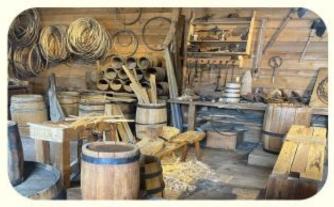

### Historical museum

Trading spots with other countries

There exhibit old weapons and tools

 Traditional dances were performed

Taking picture and Videos there Such a lively place