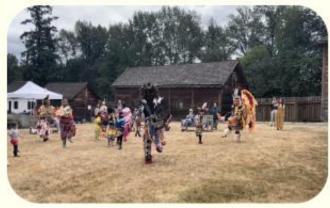

### Historical museum

Trading spots with other countries

There exhibit old weapons and tools

 Traditional dances were performed

Taking picture and Videos there Such a lively place