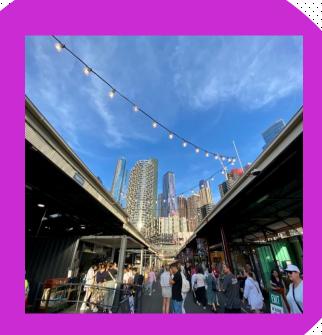

## **Queen Victoria Summer Night Market**

Victoria Market is the largest market in Melbourne. Held only during the summer months (November through March), the night market offers not only food and goods, but also music and dancing on a stage in the center of the market.

OPEN: Wednesday 17:00-22:00