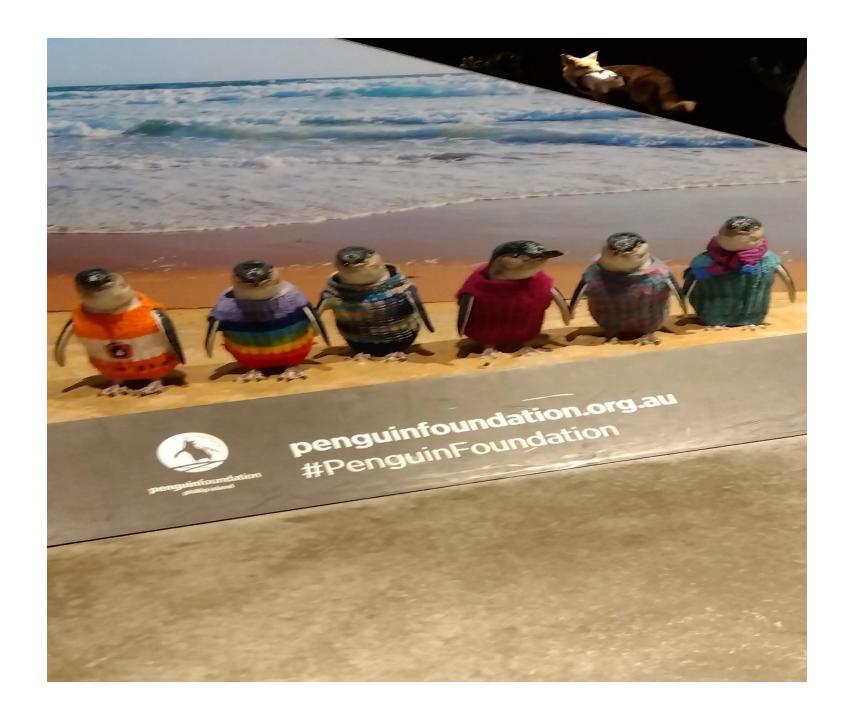

## **Puffing Billy Railway**

Puffin Billy Railway is the oldest preserved railroad in Australia. You can ride the train and enjoy the beautiful nature of Melbourne. Tickets can be booked online!

**OPEN:** Monday – Sunday 9:00-17:00



## **Queen Victoria Summer Night Market**

Victoria Market is the largest market in Melbourne. Held only during the summer months (November through March), the night market offers not only food and goods, but also music and dancing on a stage in the center of the market.

OPEN: Wednesday 17:00-22:00



## Phillip Island









## Luna park

historic amusement park located on the foreshore of Port Phillip Bay in St Kilda, Melbourne, Victoria.