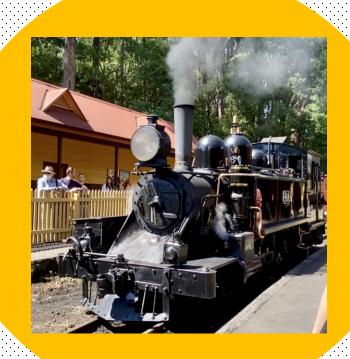

## **Puffing Billy Railway**

Puffin Billy Railway is the oldest preserved railroad in Australia. You can ride the train and enjoy the beautiful nature of Melbourne. Tickets can be booked online!

**OPEN:** Monday – Sunday 9:00-17:00