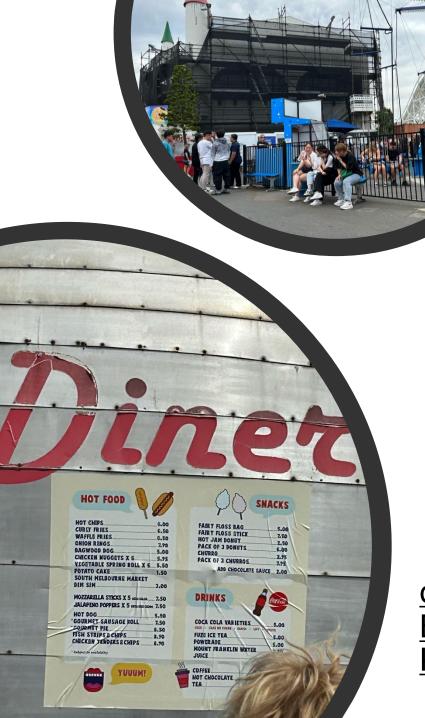

## Luna park

historic amusement park located on the foreshore of Port Phillip Bay in St Kilda, Melbourne, Victoria.